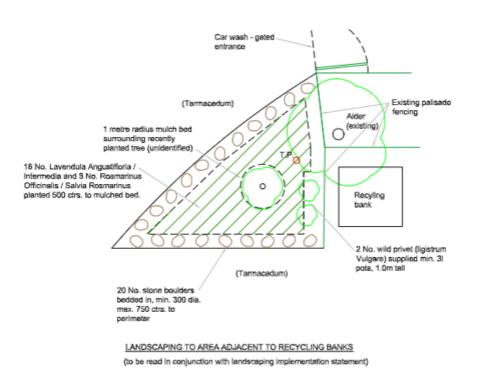

### 1. Additional information provided

Additional Landscaping

- 1.1 Further to the publication of the main agenda report, additional landscaping proposals, in addition to those previously approved, have been submitted by the applicant, following discussions with the RBC Natural Environment team.
- 1.2 A supplementary landscape implementation scheme with landscaping plan for land at the front of the site has been submitted to improve and enhance the entrance to the site, protect a new tree, provide additional planting and a maintenance scheme.
- 1.3 The applicant has confirmed a commitment to undertake the additional planting and to comply with the landscape maintenance scheme.
- 1.3 The Operational Management plan has been updated to reflect the change in management at the site.

- 1.4 Refreshments are available for purchase at the car wash café facility.
- 1.5 The updated information has been approved by the RBC Transport and RBC Natural Environment team. Previous landscaping concerns at the site by the RBC Natural Environment team have now been addressed:
- 1.6 The proposed landscaping plan, existing photo of the area to be landscaped and the proposed colour for the awning are provided and the updated information is recommended to be included with approved plans and documents.

Landscaping plan