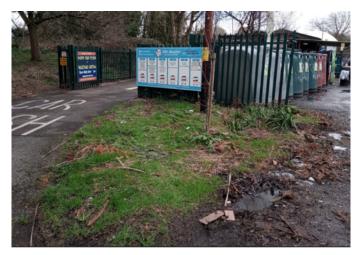

- 1.4 Refreshments are available for purchase at the car wash café facility.
- 1.5 The updated information has been approved by the RBC Transport and RBC Natural Environment team. Previous landscaping concerns at the site by the RBC Natural Environment team have now been addressed:
- 1.6 The proposed landscaping plan, existing photo of the area to be landscaped and the proposed colour for the awning are provided and the updated information is recommended to be included with approved plans and documents.

#### Current site entrance

Proposed colour for the awning RAL 6005 Moss Green

Case Officer: Nathalie Weekes

This page is intentionally left blank